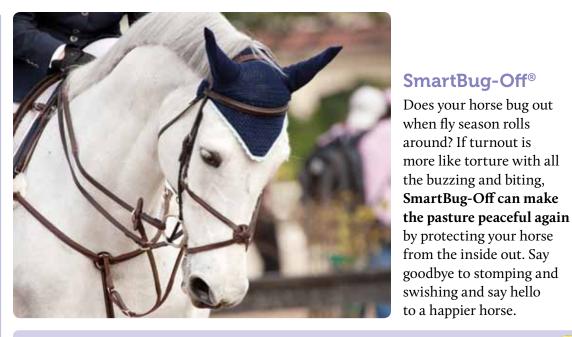

### Is it the solution for my horse?

Garlic, Brewer's Yeast

and Apple Cider Vinegar

discourage flies from

landing on and biting

your horse

**SmartBug-Off** is perfect for all horses who are bothered by flies and other pesky pests. This comprehensive formula helps deter biting insects and supports healthy skin and a normal inflammatory response. As an added bonus, we've included Diatomaceous Earth, which makes manure less hospitable to breeding flies.

#### **Real Results**

My barn of six horses all started getting SmartBug-Off this past spring. Not only has the bug population been reduced, the horses all have shiny and sleek coats and the flies don't bother them like in years past!